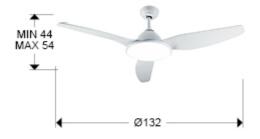

#### SIZES

Sizes: Ø 132.0 ‡ 44.0 cm Height when installed: 44.0/ max. 54.0 cm Weight: 7.1 Kg

Remote control included. 24W LED, 2.000 lm, 3000K / 4000K / 5000K. DC Motor 40W Fan: 3-blade, Ø132 cm. Movement: 6 speeds (100/120/140/160/180/200 rpm), reversible. Noise emission: maximum 50 db. Includes additional tube to increase the height 10 cm