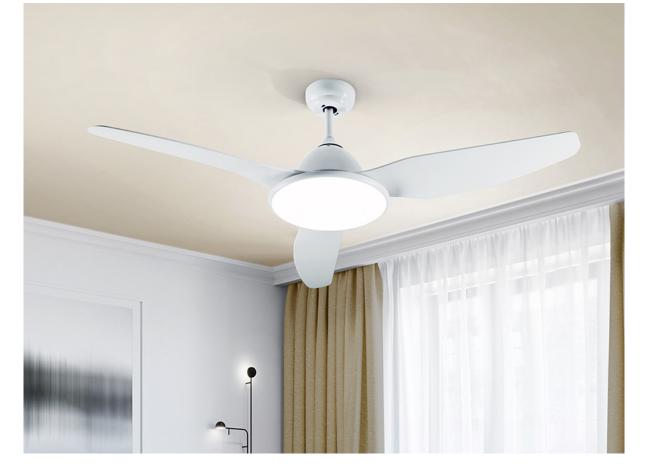

# Orisho Ceiling fan

458290

Celing fan with LED light. Made of metal and blades in plastic, white finish. Opal acrylic diffuser. Fan with 6-speed reversing DC motor. CCT LED of 3 colour temperature

tonalities. Timer. Anti-rocking mounting system.

Remote control included. 24W LED, 2.000 lm, 3000K / 4000K / 5000K. DC Motor 40W Fan: 3-blade, Ø132 cm. Movement: 6 speeds (100/120/140/160/180/200 rpm), reversible. Noise emission: maximum 50 db. Includes additional tube to increase the height 10 cm