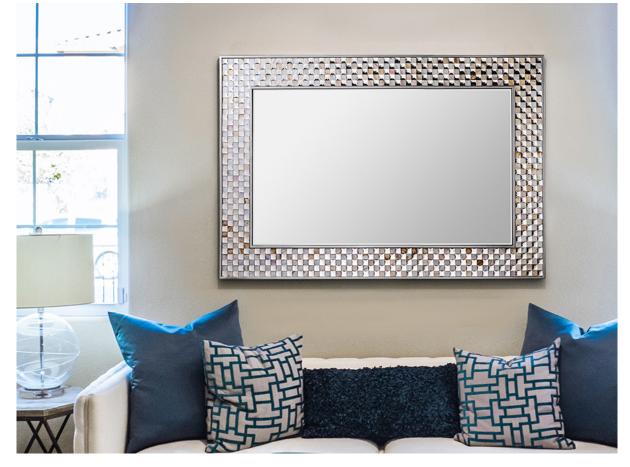

#### Chiara 351822

Mirrors with frame

Rectangular mirror with beveled central glass. Double frame in SILVER LEAF with internal tiles of cutted glass and nacre. Back of the mirror made of silver MDF. Ready to be hung in horizontal or vertical position.