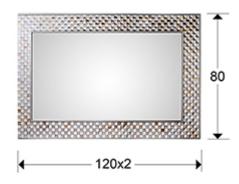

#### Chiara 351822

Mirrors with frame

Rectangular mirror with beveled central glass. Double frame in SILVER LEAF with internal tiles of cutted glass and nacre. Back of the mirror made of silver MDF. Ready to be hung in horizontal or vertical position.

# **GENERAL INFORMATION**

Catalogue: M34 Mobiliario y Decoración Page: 122 EAN Code: 8435435326814 Type: Mirrors with frame Collection: Chiara



### **SIZES**

Sizes: ↔ 80.0 1 120.0 2.0 cm

Weight: 15.6 Kg

## SIZES WITH PACKAGING

Weight: 16.8 Kg Volume: 0.0910<sub>m³</sub>

Sizes: ↔ 88.5 128.0 78.0 cm

# ADDITIONAL INFORMATION

Material:Glass, MDF

Finish: Silver mirror, black laquered