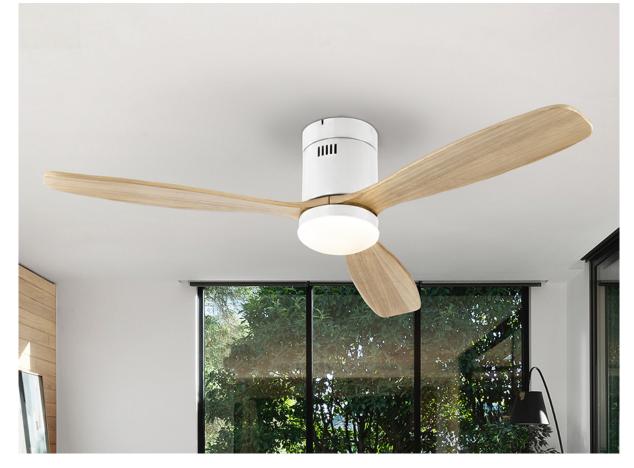

# **Siroco**

329576

Ceiling fan

Celing fan with LED light. Made of metal finished in matt white and blades in wood, natural finish. Opal glass diffuser. Fan with 6-speed reversing DC motor. CCT LED of 3 colour temperature tonalities. Timer.

Remote control included. 15W LED, 1.200 lm, 3000K / 4000K / 5000K. DC motor 22W Fan: 3-blade, Ø132 cm. Movement: 6-speed (100/120/140/160/180/200 rpm), reverse. Noise emission: maximum 50 db.