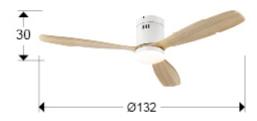

Remote control included. 15W LED, 1.200 lm, 3000K / 4000K / 5000K. DC motor 22W Fan: 3-blade, Ø132 cm. Movement: 6-speed (100/120/140/160/180/200 rpm), reverse. Noise emission: maximum 50 db.

#### **GENERAL INFORMATION**

Catalogue: I38 Iluminación Page: 319 EAN Code: 8435435332686 Type: Ceiling fan Collection: Siroco

**SIZES** 

Sizes: **Ø** 132.0 ‡ 30.0 cm Weight: 5.2 Kg