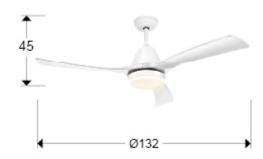

## **GENERAL INFORMATION**

Catalogue: I38 Iluminación Page: 322 EAN Code: 8435435332655 Type: Ceiling fan Collection: Aspas

**SIZES** 

Sizes: Ø 132.0  $\updownarrow$  45.0 cm Height when installed: 45.0/ max. 55.0 cm Weight: 5.7 Kg