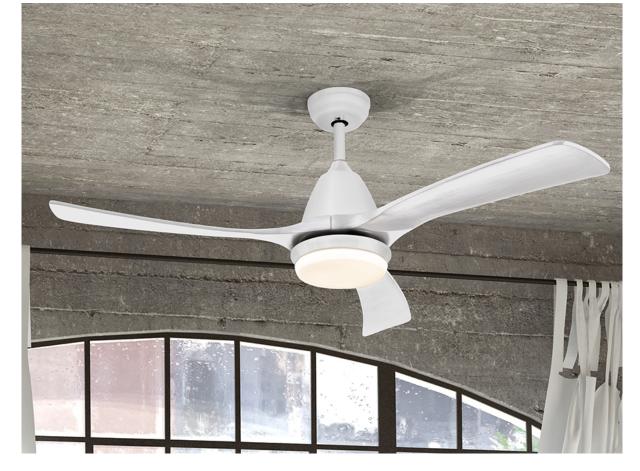

## Aspas Ceiling fan

316590

Celing fan with LED light. Made of metal and blades in wood, white finish. Opal glass diffuser. Fan with 6-speed reversing DC motor. CCT LED of 3 colour temperature tonalities. Timer. Anti-rocking mounting system.

Remote control included. 20W LED, 1.700 lm, 3000K / 4000K / 5000K. DC motor 28W Fan: 3-blade, Ø132 cm. Movement: 6 speeds (100/120/140/160/180/200 rpm), reversible. Noise emission: maximum 50 db. Includes additional tube to increase the height 10 cm

## ADDITIONAL INFORMATION

Material:Metal, wood, glass Finish: White, white, opal