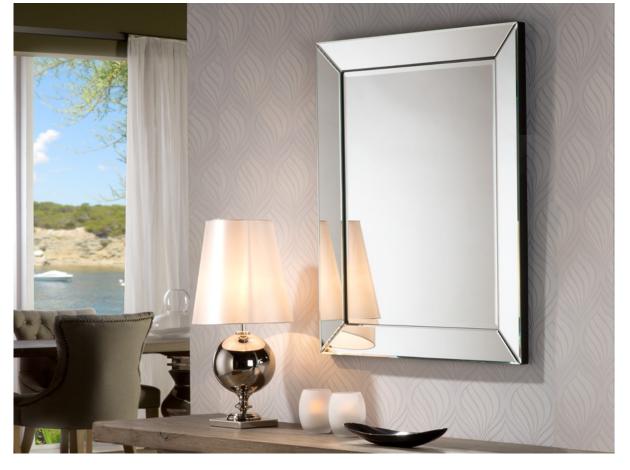

# Roma

29-E07/90

**Glass mirrors** 

Mirror made with beveled mirror plates. Back of MDF finished in black colour. black finish. Ready to hang in horizontal or vertical position. Central mirror plate beveled.