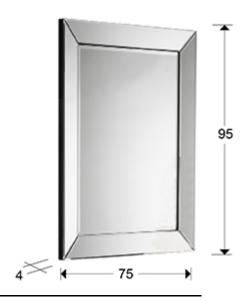

## SIZES

Sizes: ↔ 75.0 \$\frac{1}{2}\$ 95.0 \$\tilde{\sigma}\$ 4.0 cm Weight: 15.5 Kg