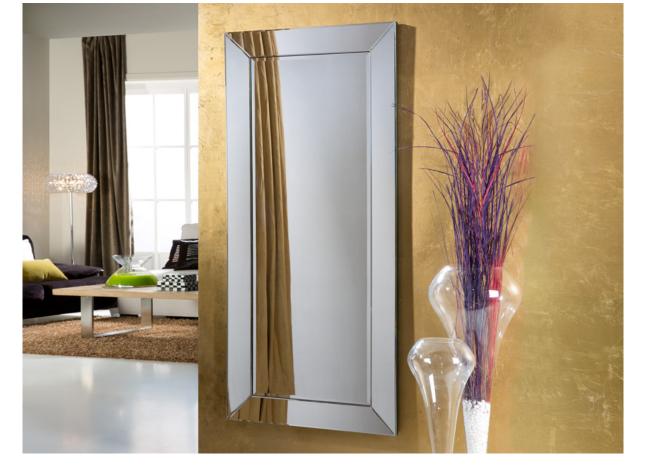

# Roma 2 Glass mirrors

## 29-E07/178

Mirror made with beveled mirror plates. Back of MDF finished in black colour. Ready to hang in vertical or horizontal position. Central mirror plate beveled.

Recommended product

## ADDITIONAL INFORMATION

Material:Glass, MDF Finish: Silver mirror, black lacquer