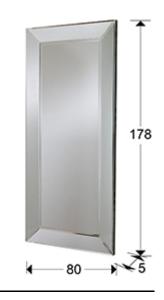

# Roma 2 Glass mirrors

## 29-E07/178

Mirror made with beveled mirror plates. Back of MDF finished in black colour. Ready to hang in vertical or horizontal position. Central mirror plate beveled.

Recommended product

#### **GENERAL INFORMATION**

Catalogue: M37 Mobiliario y Decoración Page: 79 EAN Code: 8435435301873 Type: Glass mirrors Collection: Roma



### SIZES

Sizes: ↔ 80.0 ↓ 178.0 ✔ 5.0 cm Weight: 34.0 Kg

### SIZES WITH PACKAGING

Weight: 51.5 Kg Volume: 0.3430m<sup>3</sup> Sizes: ↔ 101.0 ↓ 200.0 ✔ 17.0 cm

## ADDITIONAL INFORMATION

Material:Glass, MDF Finish: Silver mirror, black lacquer