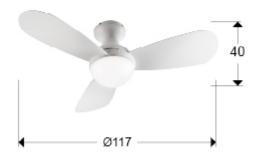

Remote control included. 24W LED, 1920 lm, 3000-6000 K. Fan: 3-blade propeller, Extended Ø117 cm. Radius of action: Ø180 cm (measured 140 cm below the fan). 35W DC motor. 6 Speeds. Reverse movement. Rumor: 37/49Db CE components.

## **GENERAL INFORMATION**

EAN Code: 8435435334383 Type: Ceiling fan Collection: Vito

**SIZES** 

Sizes: Ø 117.0 ‡ 40.0 cm Weight: 6.6 Kg SIZES WITH PACKAGING

Weight: 7.8 Kg Volume: 0.0680m³

Sizes: ← 63.0 1 36.0 30.0 cm