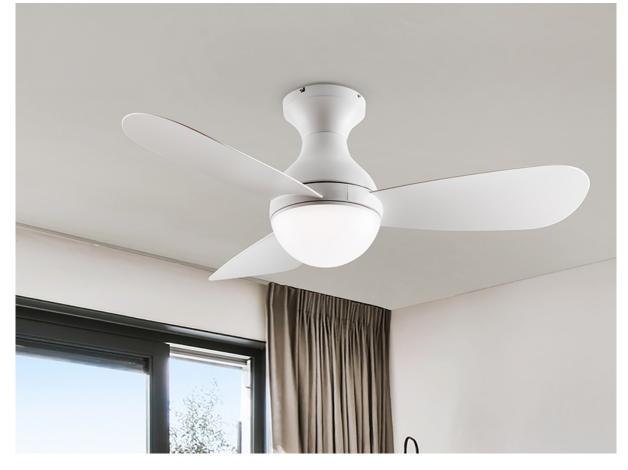

## **Vito** 218047

Ceiling fan

Ceiling fan with CCT LED light, made of metal with matt white finish and blades of glossy white acrylic. Opal acrylic diffuser. DC motor of 6-speed and reverse, 3 colour temperatures. Timer.

Remote control included. 24W LED, 1920 lm, 3000-6000 K. Fan: 3-blade propeller, Extended Ø117 cm. Radius of action: Ø180 cm (measured 140 cm below the fan). 35W DC motor. 6 Speeds. Reverse movement. Rumor: 37/49Db CE components.