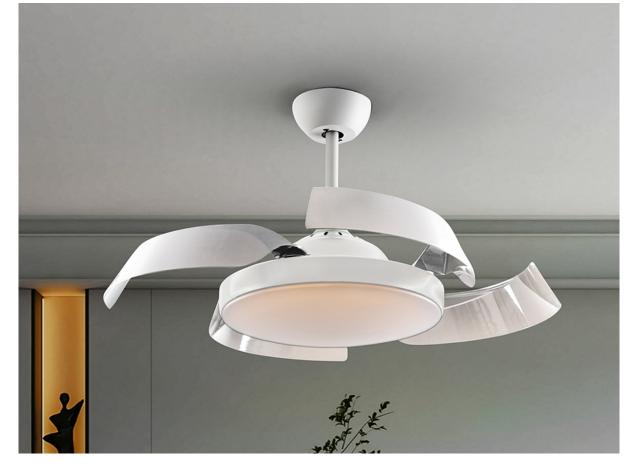

**Enzo** 

196529

Ceiling fan

Ceiling fan with CCT LED light, made of metal with matt white finish and 4 retractable blades of glossy white acrylic. Opal acrylic diffuser DC motor of 6-speed and reverse, 3 colour temperatures. Timer.

Remote control included. 36W LED, 2880 lm, 3000-6000 K. Fan: 4-blade propeller, Extended Ø107 cm. Radius of action: Ø180 cm (measured 140 cm below the fan). 35W DC motor. 6 Speeds. Reverse movement. Rumor: 37/49Db CE components.