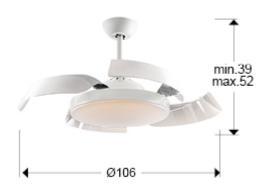

### SIZES

Sizes: Ø 106.0 1 38.0 cm

Height when installed: 38.0/ max. 51.0 cm Weight: 7.8 Kg