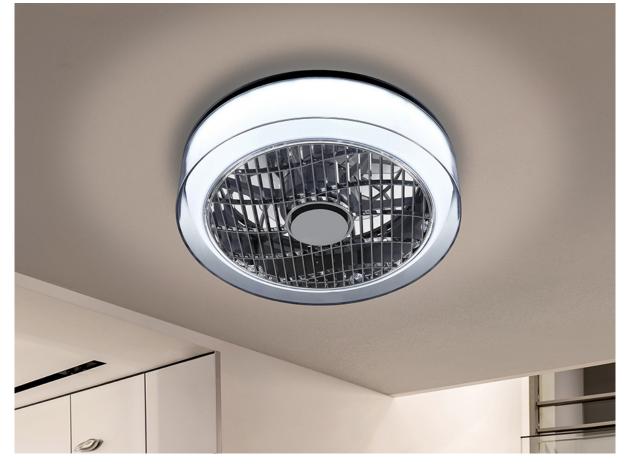

#### Wind 146180 Ceiling fan

LED ceiling fan with three speeds and change of direction. Adjustable light (intensity and colour temperature). Made of metal and acrylic, finished in chrome-smoke. Polycarbonate opal diffuser with external clear ring.

Remote control and Smartphone APP by Bluetooth included. 24W LED, 1.920 lm, 3.000-6000 K. Fan: 5-blade, Ø25 cm. Diffuser grille: swivel/reversible, Ø30 cm. Action ratius: Ø150 cm (measured 140 cm underneath the fan) Noise emission according to speed: Lower 41db/middle 43 db/high 47 db.