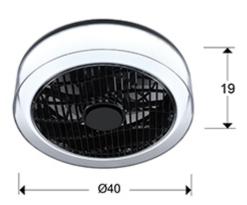

#### **GENERAL INFORMATION**

EAN Code: 8435435329846 Type: Ceiling fan Collection: Wind

SIZES

Sizes: Ø 40.0 1 19.0 cm

Weight: 3.5 Kg

# SIZES WITH PACKAGING

Weight: 4.7 Kg Volume: 0.0460m3

Sizes: ← 44.0 1 24.0 44.0 cm