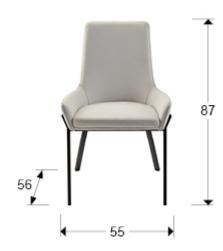

# **SIZES**

Sizes: ↔ 55.0 <sup>1</sup> 87.0 <sup>2</sup> 56.0 cm Weight: 6.8 Kg