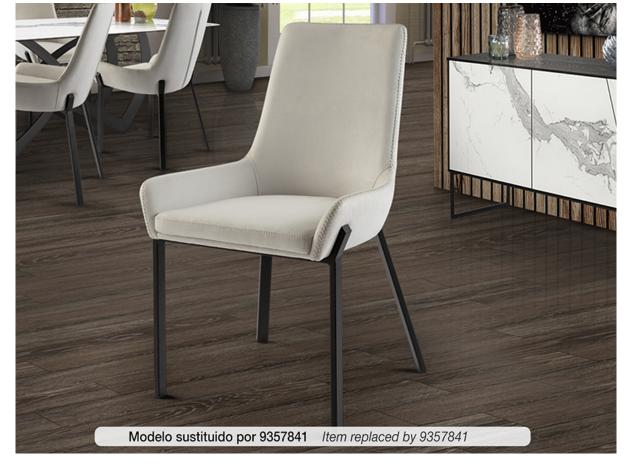

#### **Diane** 935784

**Chairs and Armchairs** 

Chair made of metal, matt black finish. 100% polyester textil upholstery in white colour with decorative white backstitch.

### **GENERAL INFORMATION**

Catalogue: M37 Mobiliario y Decoración Page: 203 EAN Code: 8435435333072

Type: Chairs and Armchairs Collection: Diane