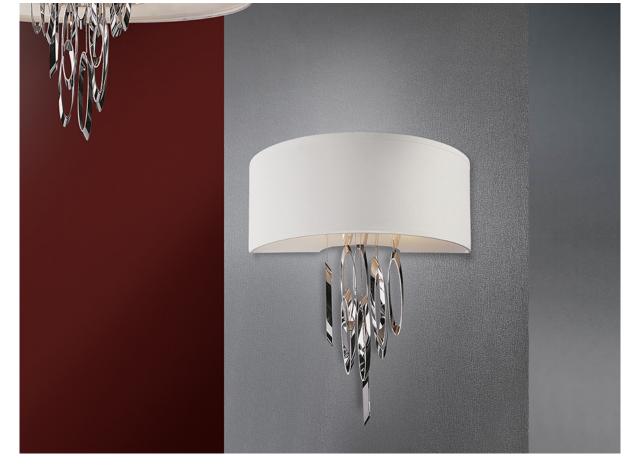

# Domo

89431589 / 7443

Wall lamps

Wall lamp of 2 lights made of metal, chrome finish, metal links joint by costume chain. Shade with lower difusser of translucent methacrylate.

White chintz shade.

·This item includes 2 E14 LED 7W. DIMABLE