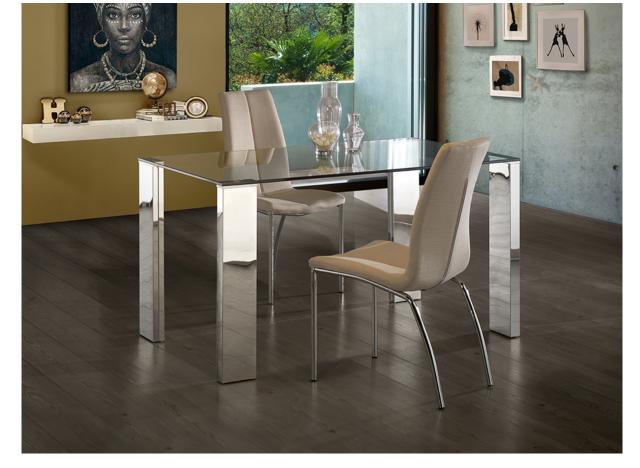

# Malibú

876873 / 2071

**Dining tables** 

Dining table made of stainless steel and glass. Inner frame of the legs made of MDF. Tempered glass top of 12 mm.

Clear tempered glass 140x80

#### **GENERAL INFORMATION**

Catalogue: M37 Mobiliario y Decoración Page: 155 EAN Code: 8435435311513 Type: Dining tables Collection: Malibú

## ADDITIONAL INFORMATION

Material:Stainless steel, tempered glas Assembling time by customer: 10 min