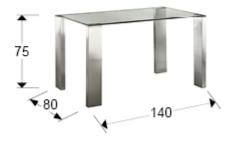

# Malibú

876873 / 2071

**Dining tables** 

Dining table made of stainless steel and glass. Inner frame of the legs made of MDF. Tempered glass top of 12 mm.

Clear tempered glass 140x80

#### **GENERAL INFORMATION**

Catalogue: M37 Mobiliario y Decoración Page: 155 EAN Code: 8435435311513 Type: Dining tables Collection: Malibú



### **SIZES**

Sizes: 

Output

Outp

### SIZES WITH PACKAGING

Weight: 60.5 Kg Volume: 0.1360m³ Number of cartons: 2

Sizes of carton No.1: ↔ 83.0 1 22.0 29.0 cm Sizes of carton No.2: ↔ 149.0 1 4.5 88.0 cm

## ADDITIONAL INFORMATION

Material:Stainless steel, tempered glas Assembling time by customer: 10 min