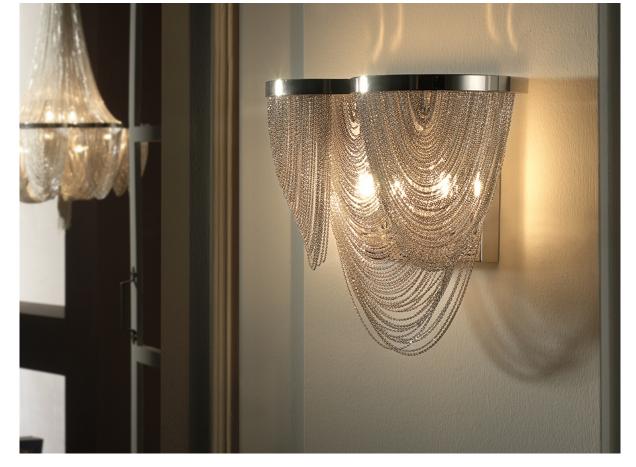

# **Minerva**

872712

Wall lamps

Wall lamp of 2 lights composed by fine metal chains, nickel finish.  $\,$ 

·This item includes 2 G9 LED 6W

### ADDITIONAL INFORMATION

Material:Metal Finish: Nickel