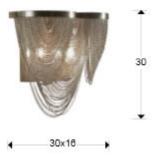

## SIZES

Sizes:  $\leftrightarrow$  30.0  $\updownarrow$  30.0  $\swarrow$  16.0 cm Weight: 1.3 Kg

Weight: 1.8 Kg Volume: 0.0190m³ Sizes: ↔ 37.0 ♣ 21.0 ♣ 24.0 cm

SIZES WITH PACKAGING