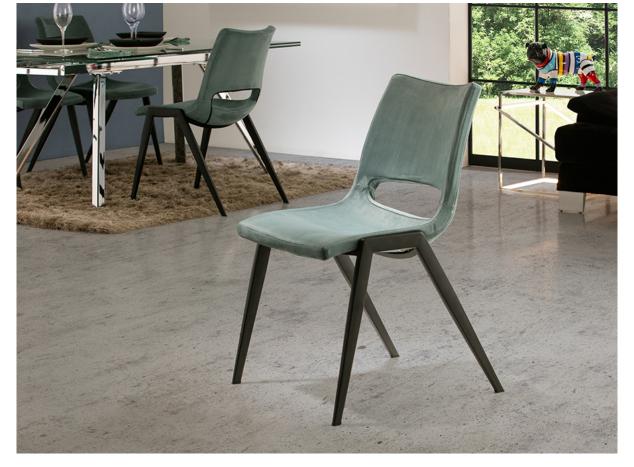

Chair made of metal, matt black finish. Back and seat made plywood and expanded polyurethane foam. Waterproof suede cloth upholstery polyester 100% in blue aquamarine color. Dry clean.

## **GENERAL INFORMATION**

Catalogue: M37 Mobiliario y Decoración Page: 209 EAN Code: 8435435325435 Type: Chairs and Armchairs Collection: Aloha