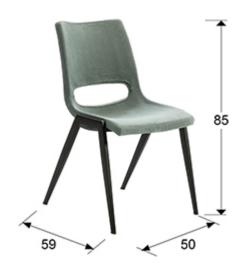

Chair made of metal, matt black finish. Back and seat made plywood and expanded polyurethane foam. Waterproof suede cloth upholstery polyester 100% in blue aquamarine color. Dry clean.

## **GENERAL INFORMATION**

Catalogue: M37 Mobiliario y Decoración Page: 209 EAN Code: 8435435325435 Type: Chairs and Armchairs Collection: Aloha



## SIZES WITH PACKAGING

Weight: 10.3 Kg Volume: 0.1000m³ Sizes: ↔ 63.0 ‡ 51.0 ✔ 62.0 cm

## SIZES

Sizes: ↔ 50.0 \$ 85.0 \$ 59.0 cm Weight: 8.2 Kg

## ADDITIONAL INFORMATION

Material:Metal, foam, wood Finish: matt black, plywood filling material: expanded polyurethane foam