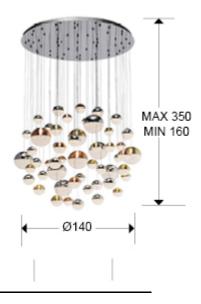

#### **SIZES**

Sizes: **Ø** 140.0 ‡ 200.0 cm Height when installed: 160.0/ max. 350.0 cm Weight: 54.4 Kg

#### SIZES WITH PACKAGING

Weight: 90.7 Kg Volume: 0.9580m3

Sizes: ↔ 151.0 1 42.0 151.0 cm