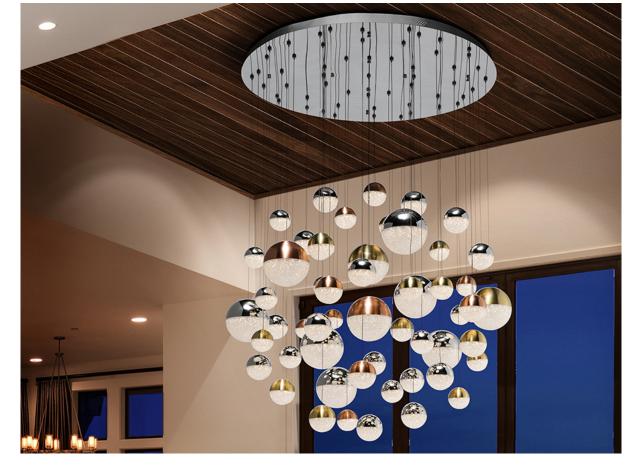

# Sphere Large lamps

794691B

LARGE SIZE lamp in chromed metal, 55 LED lights. Polycarbonated shades with texture inside of Ø10, 12 and 20 cm, metal in copper and satin brass and chrome. DIMMABLE by BLUETOOTH, with APP for smartphone. 288W LED, 3000K,18720 lm.

Includes a led driver with Bluetooth dimming functions to be used with a mobile or tablet App.It can also be used with a smart speaker such as Google Home or Amazon Echo if a Bluetooth Gateway device is added.It is not compatible with wall dimmer. Cable length adjustable, allowing different shapes. This lamp can be produced in different sizes and finishes. Ask for quotation and delivery time.

### ADDITIONAL INFORMATION

Material:Metal, polycarbonate Finish: Chrome, copper, brass, clear