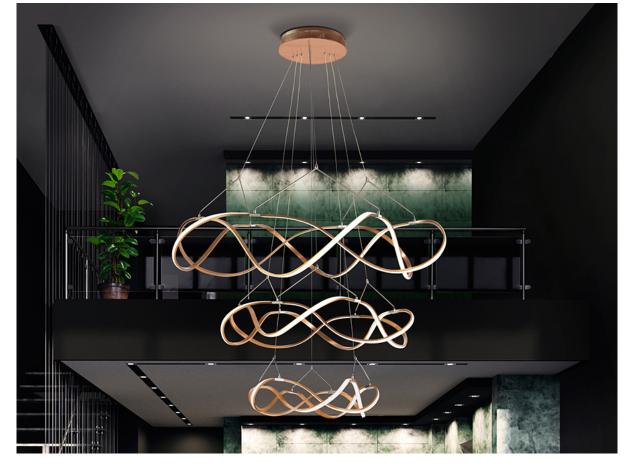

# Molly Large lamps

3-storey LED lamp made of aluminium, rose gold finish with chrome details. Opal silicone diffusers. Adjustable height. DIMMABLE by BLUETOOTH, with APP for smartphone. 30 W+45 W+63 W, 12420 Im. 3000 K

### ADDITIONAL INFORMATION

Material:Aluminium, acrylic Finish: Rose gold, opal