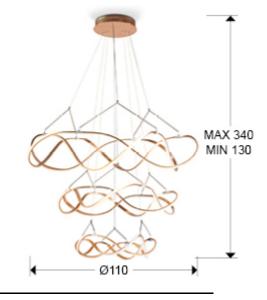

#### SIZES

Sizes: Ø 110.0 ↓ 200.0 cm Height when installed: 130.0/ max. 340.0 cm Weight: 7.4 Kg