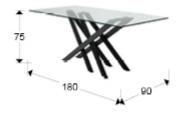

## **SIZES**

Sizes: 

180.0 ↑ 75.0 № 90.0 cm

Weight: 67.2 Kg

Packaging weight 1: 18.4 Kg

Packaging weight 2: 48.8 Kg