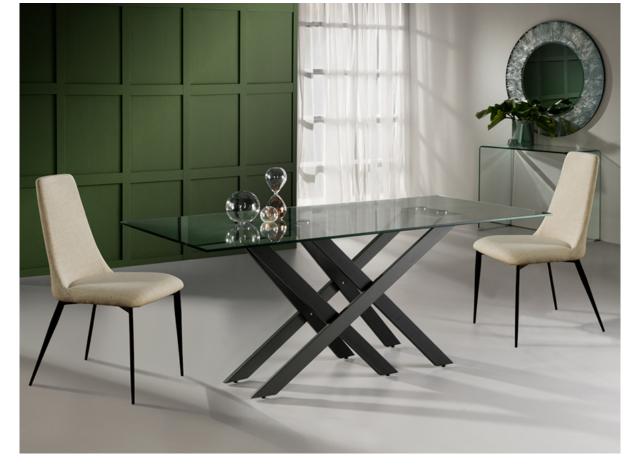

# **Taima** 758022

**Dining tables** 

Dining table made of metal, lacquered in grey and matt black. Clear glass top of 12mm.

## ADDITIONAL INFORMATION

Material:Metal, glass Finish: Black, grey, clear