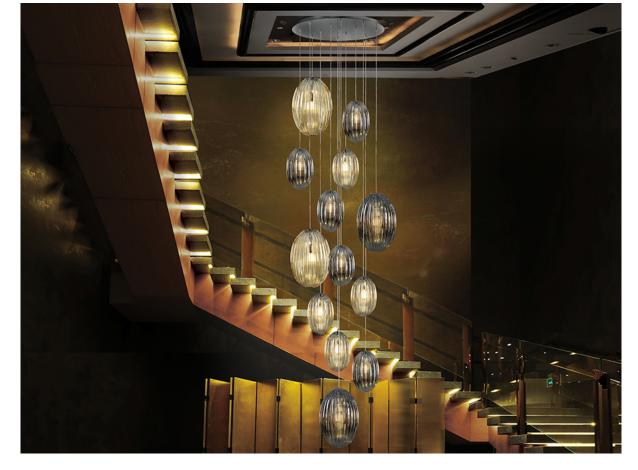

# Ovila Large lamps

752459

13 light lamp. Made of metal, chrome finish. Combined glass shades: small and large size. Two shimmered glass colours: Cognac and Smoked grey. Adjustable length.

·This item includes 13 E27 LED 8W. DIMABLE

## ADDITIONAL INFORMATION

Material:Metal. Glass. Finish: Chrome. Cognac, Smoky grey.