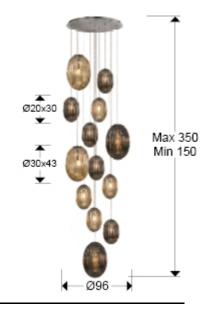

#### SIZES

Sizes: **Ø** 96.0 \$\frac{1}{2} 300.0 cm Height when installed: 150.0/ max. 350.0 cm Weight: 28.0 Kg

## SIZES WITH PACKAGING

Weight: 49.9 Kg

Volume: 0.8290m³ Sizes: ↔ 135.0 \$\(\frac{1}{2}\) 64.0 \$\times^{\infty}\$96.0 cm