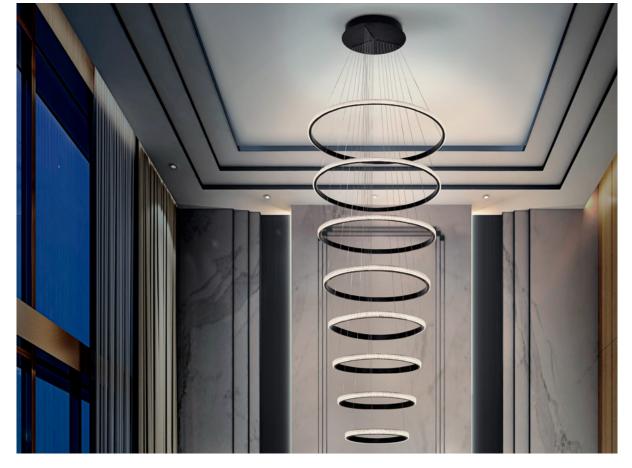

# **Ring** Large lamps

717694B

Lamp made of metal and aluminium finished in sanded matt black. Eight rings, adjustables in length, with diffuser of clear acrylic pieces. DIMMABLE by BLUETOOTH with APP for smartphone. 162W LED. 8100 lm. 4.000 K.

#### SIZES

Sizes: Ø 80.0 ‡ 200.0 cm Height when installed: 100.0/ max. 250.0 cm Weight: 9.7 Kg

## ADDITIONAL INFORMATION

Material:Metal, aluminium, acrylic Finish: Sanded black, clear