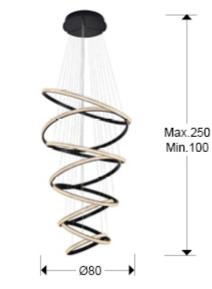

#### SIZES

Sizes: Ø 80.0 ‡ 200.0 cm Height when installed: 100.0/ max. 250.0 cm Weight: 9.7 Kg