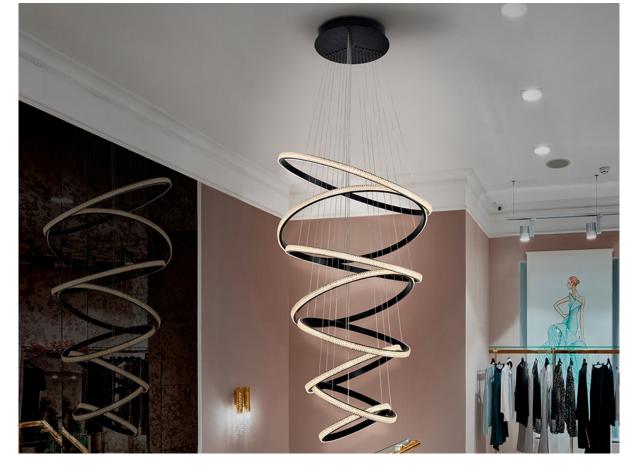

# 717687B

Lamp made of metal and aluminium finished in sanded matt black. Eight rings, adjustables in length, with diffuser of clear acrylic pieces. DIMMABLE by BLUETOOTH with APP for smartphone. 162W LED. 8100 Im. 3.000 K.

Includes LED driver with dimmer by Bluetooth to use by mobile or table APP. Also by a smart speaker like Google Home or Amazon Echo if you add a Bluetooth Gateway device. Not compatible with a wall dimmer.