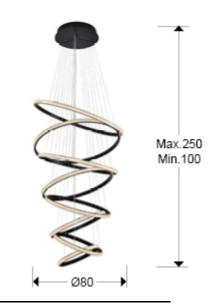

#### SIZES

Sizes: Ø 80.0 <sup>‡</sup> 200.0 cm Height when installed: 100.0/ max. 250.0 cm Weight: 9.7 Kg