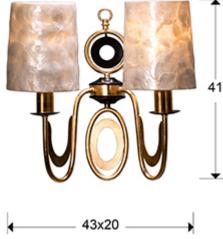

## **GENERAL INFORMATION**

Catalogue: I38 Iluminación Page: 304 EAN Code: 8435435316440 Type: Wall lamps Collection: Edén

SIZES

Sizes: ↔ 43.0 <sup>1</sup> 41.0 20.0 cm Weight: 1.9 Kg

SIZES WITH PACKAGING

Weight: 2.7 Kg Volume: 0.0470m³