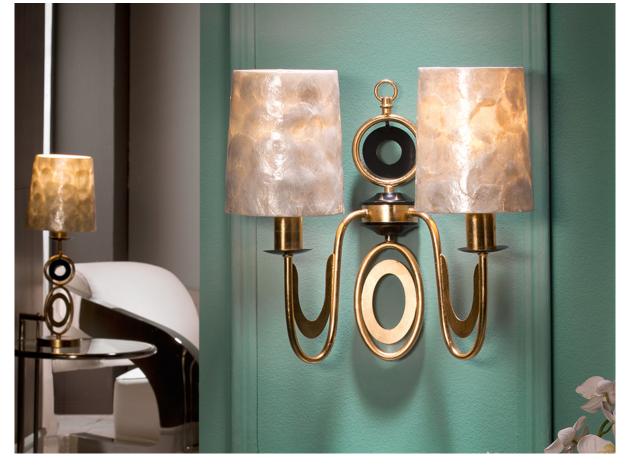

## Edén

716208

Wall lamps

Wall lamp of 2 lights made of metal, finished in GOLD LEAF and details in glossy black lacquer. Conic shade with appliqué of nacre sheets.

·This item includes 2 E27 LED 5,5W

## ADDITIONAL INFORMATION

Material:Metal and nacre Finish: Gold leaf and black, nacre