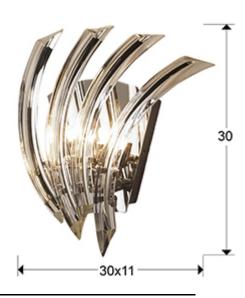

#### **Eloise** 711021

Wall lamps

Wall lamp of 2 ligths made of metal, chrome finish. Glass shade formed by curved clear crystals of high quality fanned shape.

·This item includes 2 G9 LED 6W

### **GENERAL INFORMATION**

Catalogue: I38 Iluminación Page: 274 EAN Code: 8435435308285 Type: Wall lamps Collection: Eloise



# SIZES

Sizes: ↔ 30.0 <sup>1</sup> 30.0 <sup>1</sup> 11.0 cm Weight: 1.8 Kg

# SIZES WITH PACKAGING

Weight: 2.6 Kg Volume: 0.0210m³

Sizes: ↔ 36.0 18.0 32.0 cm

# **TECHNICAL INFORMATION**

Energy class: A+ Electric class: Class 1 Maximum power: 2x42W Voltage: 220/240 V Frecuency: 50 Hz





### ADDITIONAL INFORMATION

Material:Metal and glass Finish: Chromed and clear Assembling time by customer: 5 min