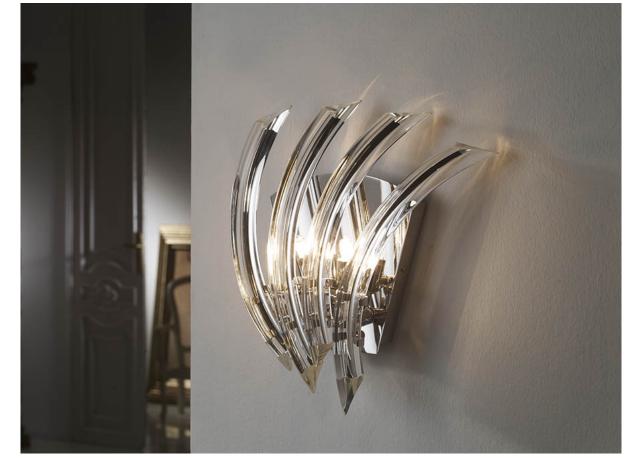

#### **Eloise** 711021

Wall lamps

Wall lamp of 2 ligths made of metal, chrome finish. Glass shade formed by curved clear crystals of high quality fanned shape.

·This item includes 2 G9 LED 6W

### ADDITIONAL INFORMATION

Material:Metal and glass Finish: Chromed and clear Assembling time by customer: 5 min