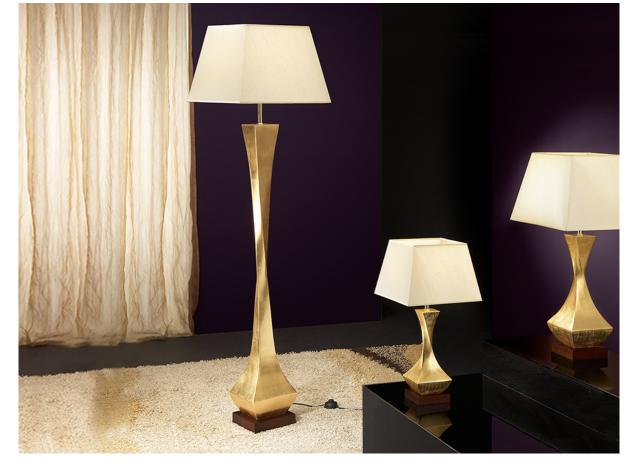

# Deco

662514

Floor lamps

Floor lamp made of wood and metal. Gold leaves finish, square base in walnut finish. Textile shade, silk simile.

·This item includes 1 E27 LED 10W

### ADDITIONAL INFORMATION

Material:Wood, metal and sail-cloth Finish: Gold leaf,walnut,golden & ecru Cable colour: Black