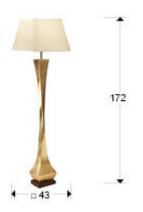

### SIZES

Sizes: ↔ 43.0 172.0 43.0 cm Weight: 10.5 Kg Packaging weight 1: 10.0 Kg Packaging weight 2: 0.5 Kg