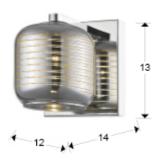

## **GENERAL INFORMATION**

EAN Code: 8435435319717 Type: Wall lamps Collection: Vias

**SIZES** 

Sizes: ↔ 12.0 <sup>1</sup> 13.0 <sup>1</sup> 14.0 cm Weight: 0.4 Kg

SIZES WITH PACKAGING

Weight: 0.7 Kg Volume: 0.0090m³ Sizes: ↔ 20.0 \$\frac{1}{2}5.0 \tag{18.0 cm}