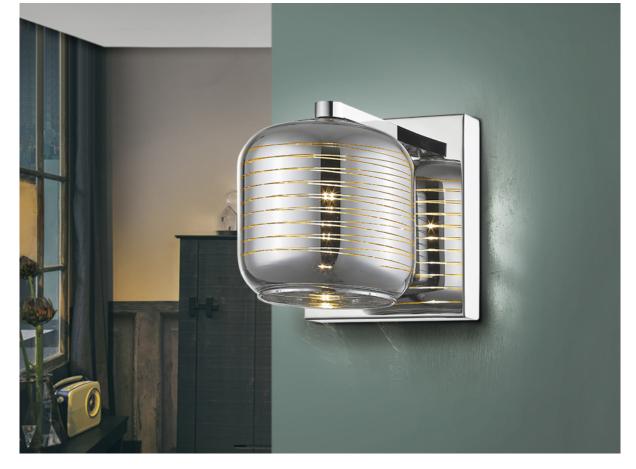

Vias 654168 Wall lamps

Wall lamp of 1 light made of metal, chrome finish. Shimmered glass shade with clear lines pattern.

·This item includes 1 G9 LED 6W

## ADDITIONAL INFORMATION

Material:Metal and crystal Finish: Chromed and shimmered Cable colour: Clear