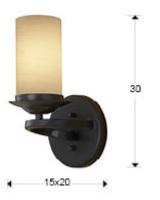

## SIZES

Sizes:  $\leftrightarrow$  15.0  $\updownarrow$  30.0  $\nearrow$  20.0 cm Weight: 1.5 Kg