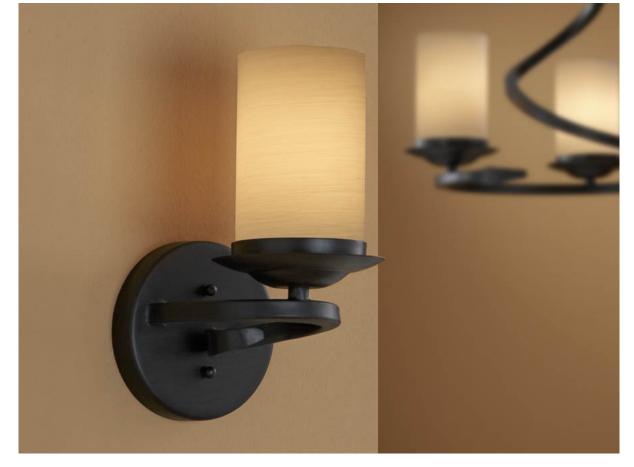

# **Crisol**

615926

Wall lamps

Wall lamp of 1 light made of forged iron, oxide black finish. Decorated opal glass shade in cream-colored tonalities.

·This item includes 1 E27 LED 5,5W

#### ADDITIONAL INFORMATION

Material:Wrought iron and glass Finish: Oxide black and cream