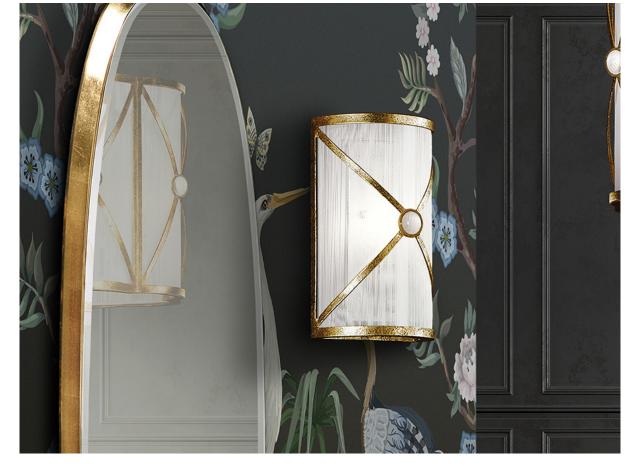

# Esparta Wall lamps

615563

Wall lamp of 1 light, made of metal, in aged GOLD LEAF finish. Shade of white tensioned thread and clear glass decoration in the crosses.

·This item includes 1 E14 LED 7W. DIMABLE

### ADDITIONAL INFORMATION

Material:Metal, tensioned thread Finish: Aged gold, white