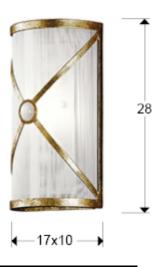

### **SIZES**

Sizes: ↔ 17.0 <sup>1</sup> 28.0 <sup>1</sup> 10.0 cm Weight: 1.1 Kg