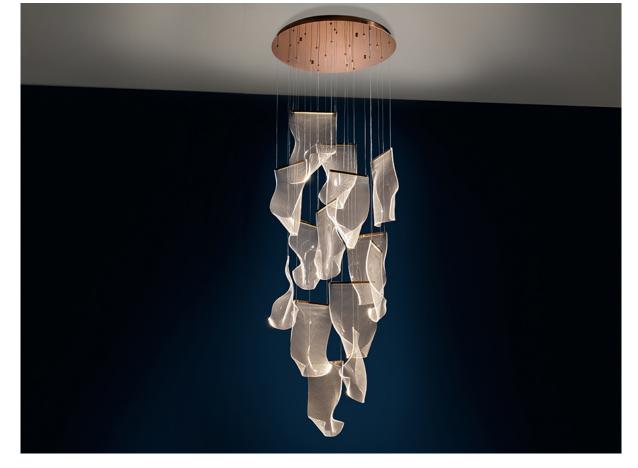

**Velos** 

608428

Large lamps

Lamp made of rose gold metal and molded micro-printed metacrylate shades. LED lighting 33.6W 3091 lm. 3000K

Adjustable length: minimum 80 cm, maximum 270 cm.

# ADDITIONAL INFORMATION

Material:Methacrylate, metal Finish: micro-printed, rose gold