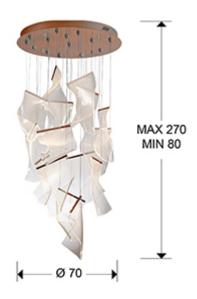

**Velos** 

608428

Large lamps

Lamp made of rose gold metal and molded micro-printed metacrylate shades. LED lighting 33.6W 3091 lm. 3000K

Adjustable length: minimum 80 cm, maximum 270 cm.

### SIZES

Sizes: Ø 70.0 \$\frac{1}{2}\$ 215.0 cm Height when installed: 80.0/ max. 270.0 cm Weight: 16.4 Kg