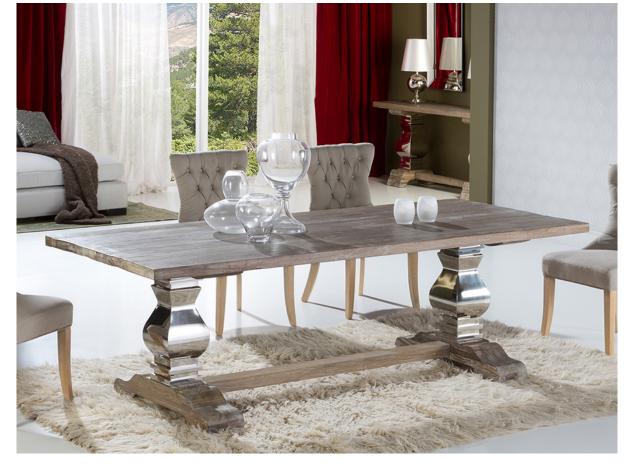

Antica Dining tables

591684

Table made of solid ash wood, aged with white patina. Polished steel pilasters. Top of 4,5 cm thickness.

## ADDITIONAL INFORMATION

Material:Steel and wood Finish: Polished steel & white patina Assembling time by customer: 30 min