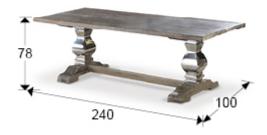

## SIZES

Sizes: ↔ 240.0 <sup>↑</sup> 78.0 <sup>№</sup> 100.0 cm Weight: 118.0 Kg Packaging weight 1: 38.0 Kg Packaging weight 2: 80.0 Kg