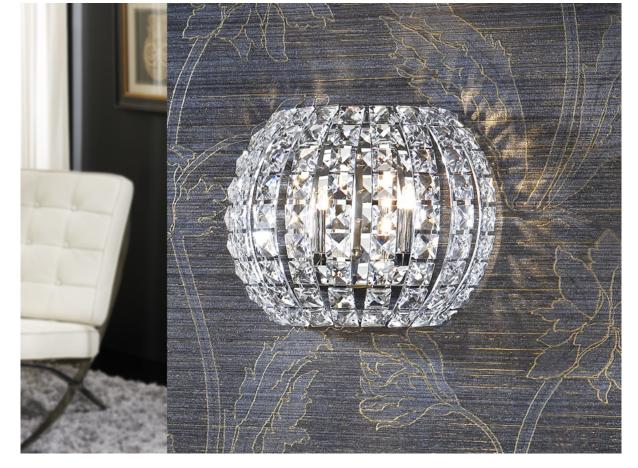

# **Diamond**

508323

Recommended product

Wall lamps

Wall lamp made of metal, chrome finish. Composed by square clear crystals.

·This item includes 2 G9 LED 6W

#### ADDITIONAL INFORMATION

Material:Metal and glass Finish: Chromed and clear Assembling time by customer: 20 min