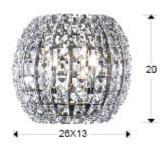

# **Diamond**

508323

Recommended product

Wall lamps

Wall lamp made of metal, chrome finish. Composed by square clear crystals.

·This item includes 2 G9 LED 6W

#### **GENERAL INFORMATION**

Catalogue: I38 Iluminación Page: 252 EAN Code: 8435435305222 Type: Wall lamps Collection: Diamond



## SIZES

Sizes: ↔ 26.0 <sup>1</sup> 20.0 <sup>1</sup> 13.0 cm Weight: 1.6 Kg

## SIZES WITH PACKAGING

Weight: 2.2 Kg Volume: 0.0180<sub>m³</sub>

Sizes: 

34.0 

20.0 

27.0 cm

## **TECHNICAL INFORMATION**

Energy class: A+ Electric class: Class 1 Maximum power: 2x42W Voltage: 220/240 V Frecuency: 50 Hz





#### ADDITIONAL INFORMATION

Material:Metal and glass Finish: Chromed and clear Assembling time by customer: 20 min