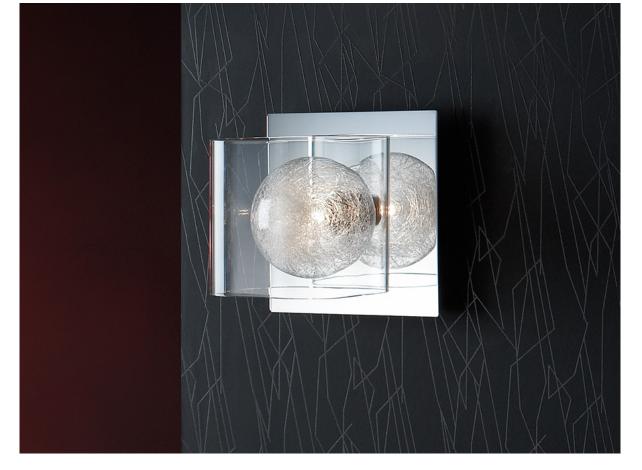

# Eclipse Wall lamps

506847

Wall lamp of 1 light made of metal, chrome finish. Molding glass shades, inner ball decorated with glass filaments.

·This item includes 1 G9 LED 6W

## ADDITIONAL INFORMATION

Material:Metal and glass Finish: Chromed and clear