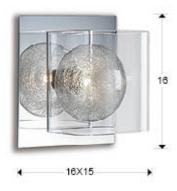

# Eclipse Wall lamps

506847

Wall lamp of 1 light made of metal, chrome finish. Molding glass shades, inner ball decorated with glass filaments.

·This item includes 1 G9 LED 6W

## **GENERAL INFORMATION**

Catalogue: I38 Iluminación Page: 220 EAN Code: 8435435305123 Type: Wall lamps Collection: Eclipse



## SIZES

Sizes: ↔ 16.0 <sup>1</sup> 16.0 <sup>1</sup> 15.0 cm Weight: 0.8 Kg

# SIZES WITH PACKAGING

Weight: 1.0 Kg Volume: 0.0080m³

Sizes: 

18.0 

24.0 

18.0 cm

# **TECHNICAL INFORMATION**

Energy class: A+ Electric class: Class 1 Maximum power: 42W Voltage: 220/240 V Frecuency: 50 Hz





## ADDITIONAL INFORMATION

Material:Metal and glass Finish: Chromed and clear