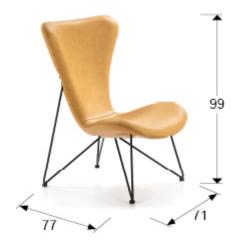

## **GENERAL INFORMATION**

Catalogue: M34 Mobiliario y Decoración Page: 100 EAN Code: 8435435324186

Type: Chairs and Armchairs Collection: Joyce

**SIZES** 

Sizes: ↔ 71.0 <sup>1</sup> 99.0 777.0 cm Weight: 14.0 Kg