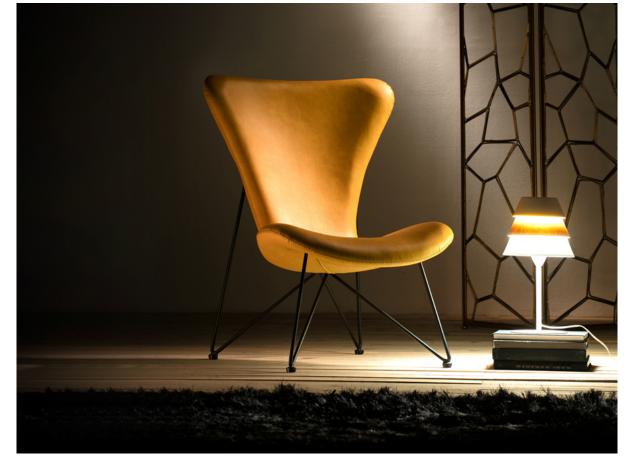

## Joyce 49 Chairs and Armchairs 497751

Armchair upholstered in yellow faux-leather. Perimetrally decorated with double sewn topstitching. Metal frame lacquered in black. aux leather PVC 52%, DOP 24%, other fibers 24%. Hand wash.