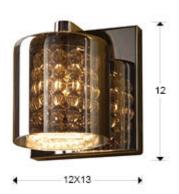

# **Denise**

494745

Wall lamps

Wall lamp of 1 light made of metal, chrome finish. Double glass shade, external one of shimmered glass and internal one made with stripes of clear crystal beads.

·This item includes 1 G9 LED 6W

#### **GENERAL INFORMATION**

Catalogue: I38 Iluminación Page: 239 EAN Code: 8435435312022 Type: Wall lamps Collection: Denise



#### **SIZES**

Sizes: ↔ 12.0 ↑ 12.0 13.0 cm Weight: 0.6 Kg

#### SIZES WITH PACKAGING

Weight: 1.0 Kg Volume:  $0.0100 \text{m}^3$  Sizes:  $\leftrightarrow$  25.0 \$\frac{1}{2} 20.0 \$\sqrt{19.0}\$ cm

## **TECHNICAL INFORMATION**

Energy class: A+ Electric class: Class 1 Maximum power: 42W Voltage: 220/240 V Frecuency: 50 Hz





### ADDITIONAL INFORMATION

Material:Metal and glass Finish: Chromed. Shimmered and clear