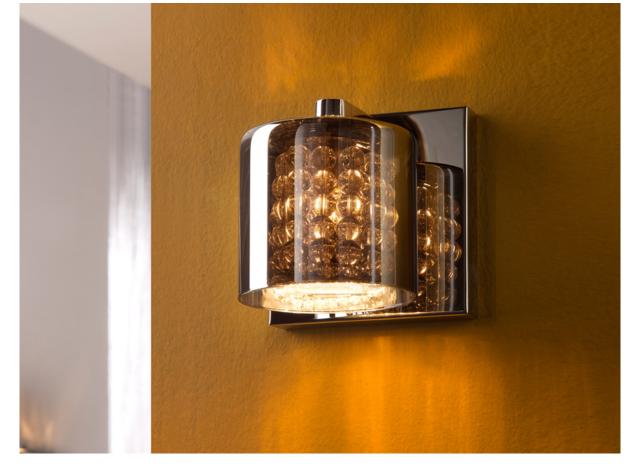

# **Denise**

494745

Wall lamps

Wall lamp of 1 light made of metal, chrome finish. Double glass shade, external one of shimmered glass and internal one made with stripes of clear crystal beads.

·This item includes 1 G9 LED 6W

### ADDITIONAL INFORMATION

Material:Metal and glass Finish: Chromed. Shimmered and clear