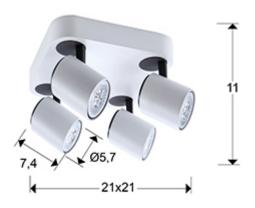

372510

Square ceiling lamp of 4 orientable spotlights made of metal and aluminium, finished with sanded texture in matt white colour, joints in dark grey. It can be placed on ceiling and wall.

·This item includes 4 GU10 LED 7W

#### **GENERAL INFORMATION**

Catalogue: i33 Iluminación Page: 241 EAN Code: 8435435325237 Type: Spotlight Collection: Turn



## SIZES WITH PACKAGING

Weight: 1.6 Kg Volume: 0.0080m³ Sizes: ↔ 24.0 ‡ 24.0 ✔14.0 cm

#### SIZES

Sizes: ↔ 21.0 ↓ 11.0 ₽ 21.0 cm Weight: 1.4 Kg

# **TECHNICAL INFORMATION**

Energy class: A+ Electric class: Class 1 Maximum power: 4x35W Voltage: 220/240 V Frecuency: 50/60 Hz





### ADDITIONAL INFORMATION

Material:Metal and aluminium Finish: Sanded white and grey