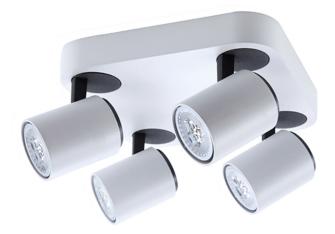

372510

Square ceiling lamp of 4 orientable spotlights made of metal and aluminium, finished with sanded texture in matt white colour, joints in dark grey. It can be placed on ceiling and wall.

·This item includes 4 GU10 LED 7W