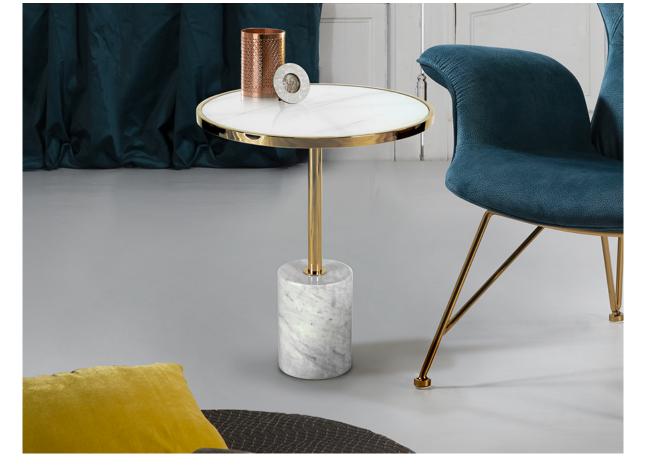

Dekala Side tables

258210

Side table made of stainless steel, golden finish. White marble base and tempered glass top finished imitating white marble.

## ADDITIONAL INFORMATION

Material:Steel, tempered glass, marble Finish: Golden, white marble