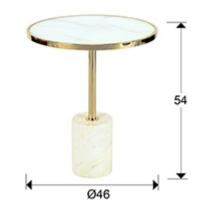

## SIZES

Sizes: Ø 46.0 <sup>‡</sup> 54.0 cm Weight: 12.8 Kg Packaging weight 1: 9.6 Kg Packaging weight 2: 3.2 Kg