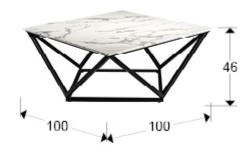

## SIZES

Sizes: ↔ 100.0 <sup>1</sup> 46.0 <sup>J</sup> 100.0 cm Weight: 44.7 Kg Packaging weight 1: 9.0 Kg Packaging weight 2: 35.7 Kg