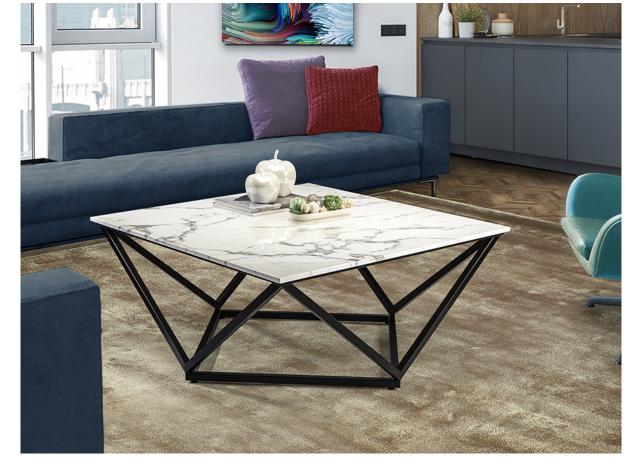

Luma Side tables

246729

Square coffee table, made of metal finished in matt black. Top of artificial stone finished in veined white.

## ADDITIONAL INFORMATION

Material:Metal, marble Finish: Black, Jazz white