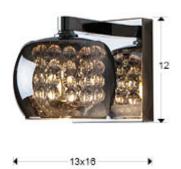

Arian

193091

Wall lamps

Wall lamp made of steel, bright finish. Shimmered glass shade with crystal bead stripes inside.

·This item includes 1 G9 LED 6W

#### **GENERAL INFORMATION**

Catalogue: I38 Iluminación Page: 244 EAN Code: 8435435313012 Type: Wall lamps Collection: Arian



## SIZES

Sizes: ↔ 13.0 <sup>1</sup> 12.0 16.0 cm Weight: 0.6 Kg

### SIZES WITH PACKAGING

Weight: 1.0 Kg Volume: 0.0120<sub>m</sub>³

Sizes: ↔ 23.0 1 25.0 20.0 cm

# **TECHNICAL INFORMATION**

Energy class: A+ Electric class: Class 1 Maximum power: 42W Voltage: 220/240 V Frecuency: 50 Hz





### ADDITIONAL INFORMATION

Material:Steel and glass Finish: Bright. Shimmered and clear