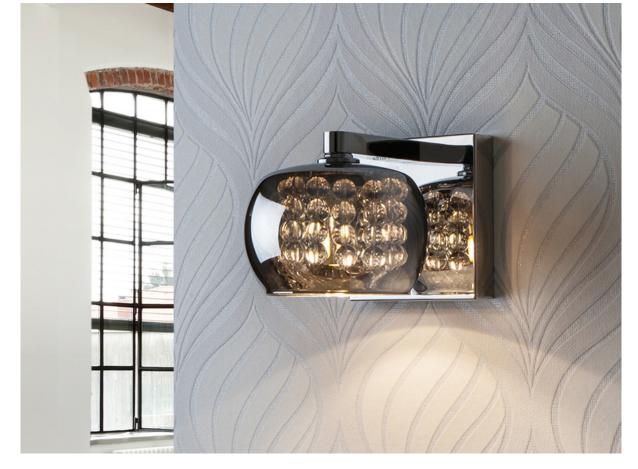

Arian

193091

Wall lamps

Wall lamp made of steel, bright finish. Shimmered glass shade with crystal bead stripes inside.

·This item includes 1 G9 LED 6W

### ADDITIONAL INFORMATION

Material:Steel and glass Finish: Bright. Shimmered and clear