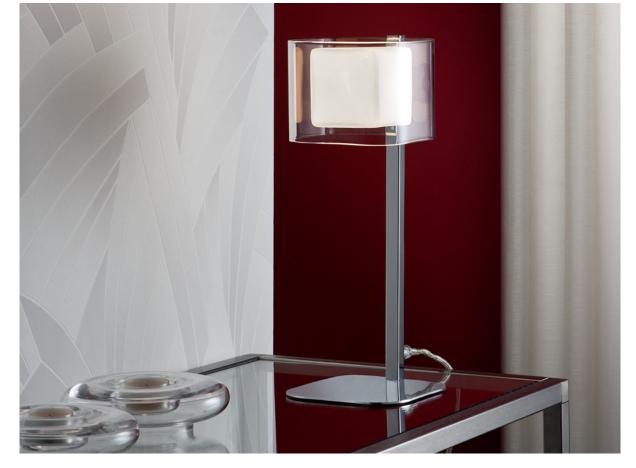

#### Cube 183542

Table lamps

Table lamp of 1 light made of metal, chrome finish. Double glass shade of molded glass, exterior in clear and interior in opal glass.

·This item includes 1 G9 LED 6W

## ADDITIONAL INFORMATION

Material:Metal and glass Finish: Chromed, clear and opal Assembling time by customer: 5 min Cable colour: Clear