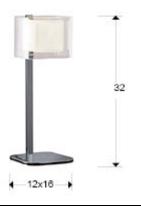

#### Cube 183542

Table lamps

Table lamp of 1 light made of metal, chrome finish. Double glass shade of molded glass, exterior in clear and interior in opal glass.

·This item includes 1 G9 LED 6W

## **GENERAL INFORMATION**

Catalogue: i36 Iluminación Page: 201 EAN Code: 8435435301354 Type: Table lamps Collection: Cube



### SIZES

Sizes: ↔ 12.0 <sup>1</sup> 32.0 <sup>1</sup> 16.0 cm Weight: 0.9 Kg

# SIZES WITH PACKAGING

Weight: 1.5 Kg Volume: 0.0150m³ Sizes:  $\leftrightarrow$  20.0 \$\display\$ 38.5 \display\$ 20.0 cm

# **TECHNICAL INFORMATION**

Energy class: A+ Electric class: Class 2 Maximum power: 28W Voltage: 220/240 V Frecuency: 50 Hz





## ADDITIONAL INFORMATION

Material:Metal and glass Finish: Chromed, clear and opal Assembling time by customer: 5 min Cable colour: Clear