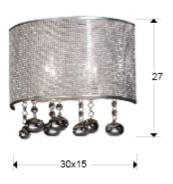

#### **SIZES**

Sizes:  $\leftrightarrow$  30.0 \(^1\) 27.0 \(^2\)15.0 cm Weight: 1.0 Kg