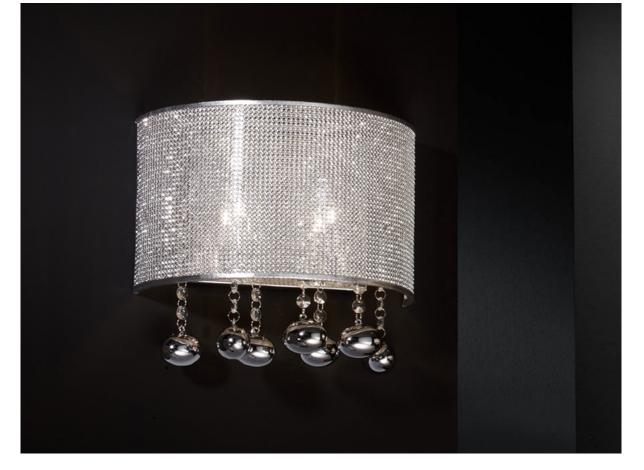

# **Andromeda**

174631

Wall lamps

Wall lamp made of polished steel, chrome finish. Vynil shade with chromed punch mesh. Inside with crystal chains and bubbles of chromed crystal.

·This item includes 2 G9 LED 6W

### ADDITIONAL INFORMATION

Material:Steel, vinyl and glass Finish: Polished, chrome and clear Assembling time by customer: 5 min