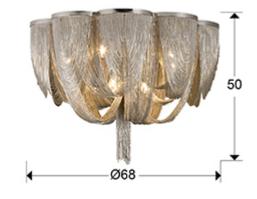

## SIZES

Sizes: Ø 68.0 <sup>‡</sup> 50.0 cm Height when installed: 50.0/ max. 60.0 cm Weight: 10.2 Kg