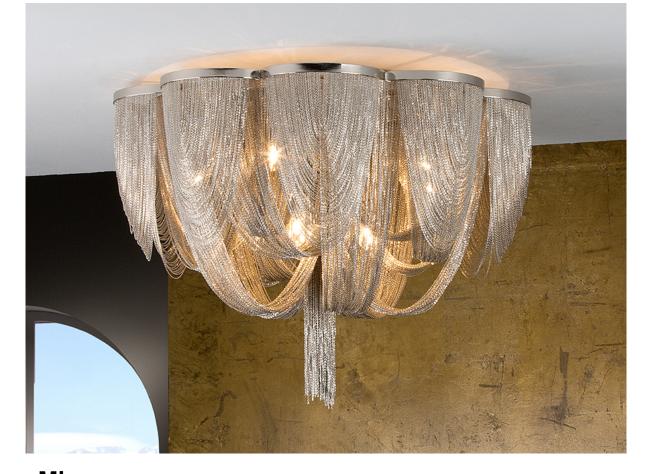

Minerva Flush Ceiling Lamps

Ceiling lamp of 10 lights, composed by fine metal chains, nickel finish, forming the body of the lamp.

872469

·This item includes 10 G9 LED 6W

#### ADDITIONAL INFORMATION

Material:Metal Finish: Nickel Assembling time by customer: 15 min