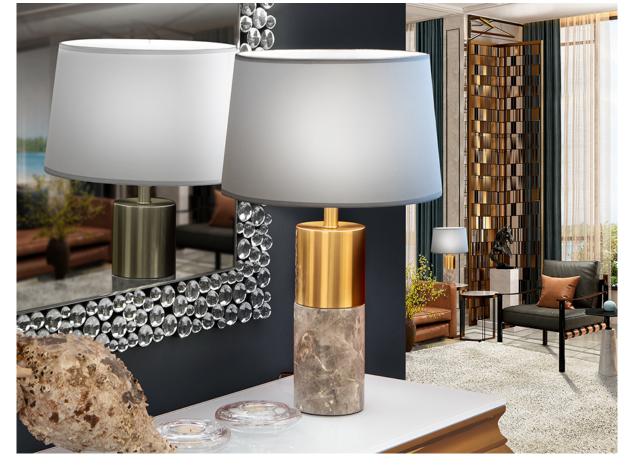

## Lucian Table lamps

788366

Table lamp of 1 light. Made of grey marble and metal finished in satin bronze. Light grey textile shade.

·This item includes 1 E27 LED 10W

## ADDITIONAL INFORMATION

Material:Marble, metal, fabric Finish: Grey, brass, light grey