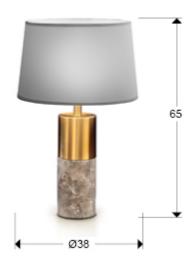

## **GENERAL INFORMATION**

EAN Code: 8435435333690 Type: Table lamps Collection: Lucian

SIZES

Sizes: Ø 38.0 \$\(^1\) 65.0 cm Packaging weight 1: 6.0 Kg Packaging weight 2: 0.3 Kg

SIZES WITH PACKAGING

Volume: 0.0600<sub>m³</sub>