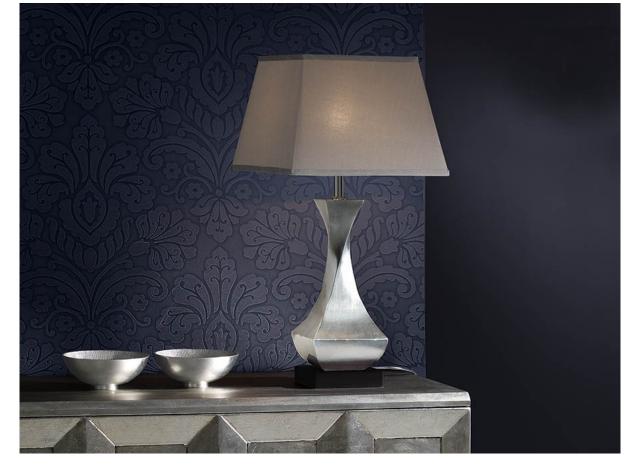

# Deco

661565

Table lamps

Small table lamp of 1 light. Made of wood and metal. SILVER LEAF finish and square wood base in very dark brown colour. Textile shade, simile silk.

·This item includes 1 E27 LED 10W

## ADDITIONAL INFORMATION

Material:Wood and metal Finish: Silver leaf, brown and chrome Cable colour: Black