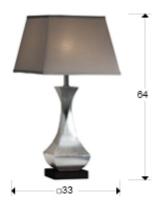

#### **SIZES**

Sizes: 

33.0 ↑ 64.0 → 33.0 cm
Weight: 2.4 Kg
Packaging weight 1: 2.0 Kg
Packaging weight 2: 0.4 Kg