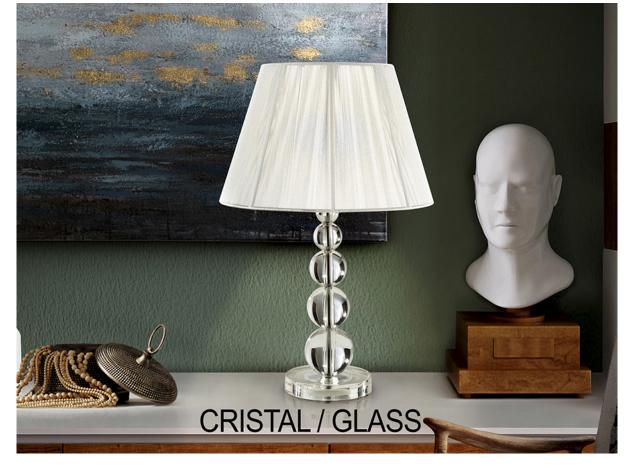

# Mercury Table lamps

661317

Large table lamp of 1 light, made of chromed metal and clear glass balls. White thread shade with inner vinyl cover.

·This item includes 1 E27 LED 10W