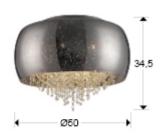

# Caelum

618318

Flush Ceiling Lamps

Ceiling lamp made of metal, chrome finish. Blown glass shade in mirrored silver colour. Starry effect decoration. Inside with faceted crystal stripes.

·This item includes 6 G9 LED 6W

#### **GENERAL INFORMATION**

Catalogue: I38 Iluminación Page: 246 EAN Code: 8435435320768 Type: Flush Ceiling Lamps Collection: Caelum



#### **SIZES**

Sizes: Ø 50.0 1 34.5 cm Weight: 6.0 Kg

### SIZES WITH PACKAGING

Weight: 9.2 Kg Volume: 0.1540m³ Sizes: ↔ 62.0 1 40.0 462.0 cm

## **TECHNICAL INFORMATION**

Energy class: A+ Electric class: Class 1 Maximum power: 6x33W Voltage: 220/240 V Frecuency: 50/60 Hz Dimmable: NO





### ADDITIONAL INFORMATION

Material:Metal and glass Finish: Chromed, mirror chrome, clear