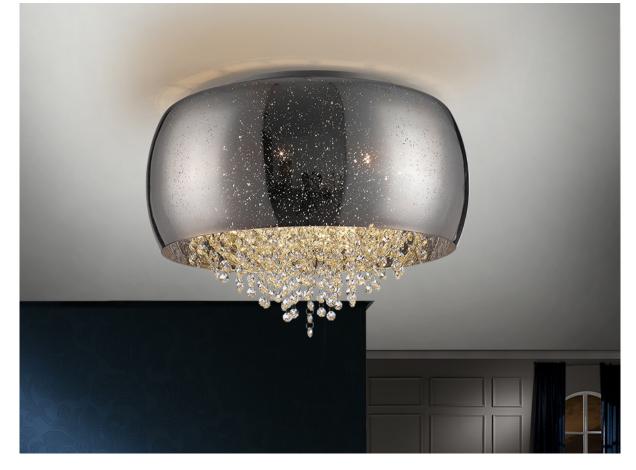

# Caelum

618318

Flush Ceiling Lamps

Ceiling lamp made of metal, chrome finish. Blown glass shade in mirrored silver colour. Starry effect decoration. Inside with faceted crystal stripes.

·This item includes 6 G9 LED 6W

### ADDITIONAL INFORMATION

Material:Metal and glass Finish: Chromed, mirror chrome, clear