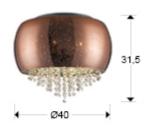

# Caelum

618271

Flush Ceiling Lamps

Ceiling lamp made of metal, chrome finish. Blown glass shade in mirrored copper colour. Starry effect decoration. Inside with faceted crystal stripes.

·This item includes 5 G9 LED 6W

#### **GENERAL INFORMATION**

Catalogue: I38 Iluminación Page: 248 EAN Code: 8435435320751 Type: Flush Ceiling Lamps Collection: Caelum



#### **SIZES**

Sizes: Ø 40.0 1 31.5 cm Weight: 4.2 Kg

## SIZES WITH PACKAGING

Weight: 5.9 Kg Volume: 0.0760m³

Sizes: ↔ 48.0 1 33.0 48.0 cm

## **TECHNICAL INFORMATION**

Energy class: A+ Electric class: Class 1 Maximum power: 5x33W Voltage: 220/240 V Frecuency: 50/60 Hz Dimmable: NO

# ADDITIONAL INFORMATION

Material:Metal and glass Finish: Chromed, mirror copper, clear