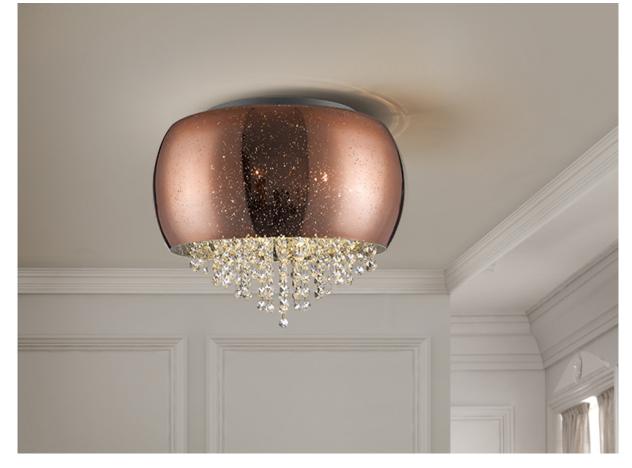

# Caelum

618271

Flush Ceiling Lamps

Ceiling lamp made of metal, chrome finish. Blown glass shade in mirrored copper colour. Starry effect decoration. Inside with faceted crystal stripes.

·This item includes 5 G9 LED 6W

# ADDITIONAL INFORMATION

Material:Metal and glass Finish: Chromed, mirror copper, clear