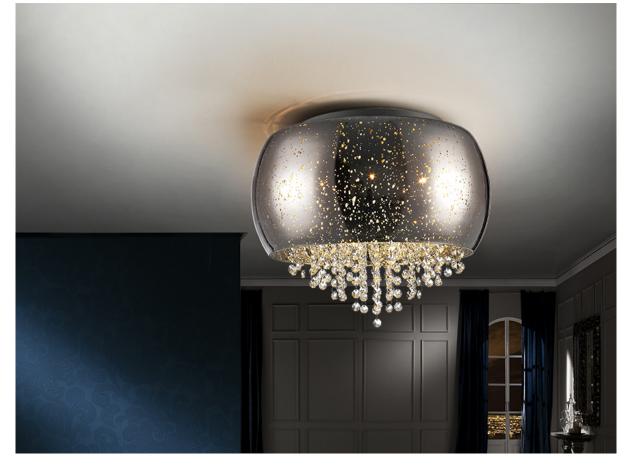

Caelum 618253 Flush Ceiling Lamps

Ceiling lamp made of metal, chrome finish. Blown glass shade in mirrored silver colour. Starry effect decoration. Inside with faceted crystal stripes.

•This item includes 5 G9 LED 6W

#### ADDITIONAL INFORMATION

Material:Metal and glass Finish: Chromed, mirror chrome, clear