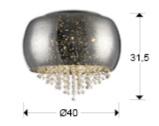

Caelum 618253 Flush Ceiling Lamps

Ceiling lamp made of metal, chrome finish. Blown glass shade in mirrored silver colour. Starry effect decoration. Inside with faceted crystal stripes.

•This item includes 5 G9 LED 6W

### GENERAL INFORMATION

Catalogue: 138 Iluminación Page: 246 EAN Code: 8435435320744 Type: Flush Ceiling Lamps Collection: Caelum



#### SIZES

Sizes: Ø 40.0 1 31.5 cm Weight: 4.2 Kg

## SIZES WITH PACKAGING

Weight: 5.9 Kg Volume: 0.0760m³ Sizes: ↔ 48.0 1 33.0 448.0 cm

# **TECHNICAL INFORMATION**

Energy class: A+ Electric class: Class 1 Maximum power: 5x33W Voltage: 220/240 V Frecuency: 50/60 Hz Dimmable: NO





#### ADDITIONAL INFORMATION

Material:Metal and glass Finish: Chromed, mirror chrome, clear