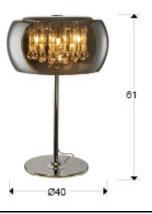

## SIZES

Sizes: **Ø** 40.0 ‡ 61.0 cm Weight: 5.0 Kg

# SIZES WITH PACKAGING

Weight: 7.5 Kg Volume: 0.1010<sub>m</sub>³

Sizes: ↔ 48.0 1 44.0 48.0 cm