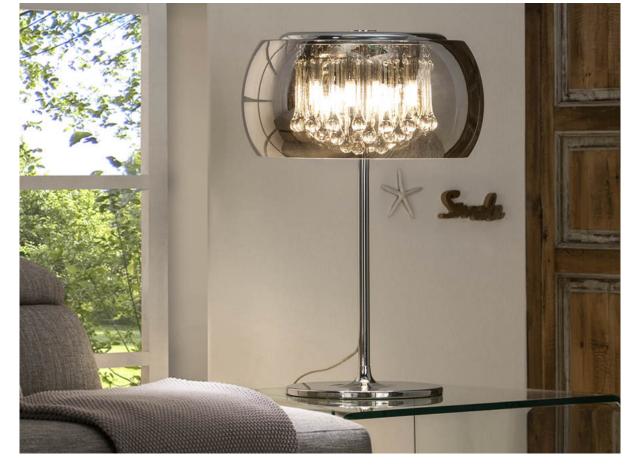

# Argos Table lamps

508222

Table lamp made of metal, chrome finish. Shimmered glass shade. Crystal drops inside, murano style.

·This item includes 4 G9 LED 6W

### ADDITIONAL INFORMATION

Material:Metal and glass Finish: Chrome. Clear and shimmered Assembling time by customer: 15 min Cable colour: Clear