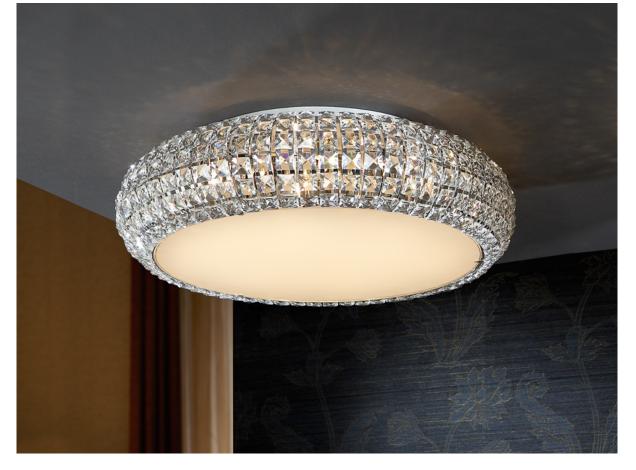

## **Diamond**

507130

Flush Ceiling Lamps

Large ceiling lamp made of metal, chrome finish. Glass shade composed by clear square crystals. Lower opal glass diffuser included.

·This item includes 9 G9 LED 6W