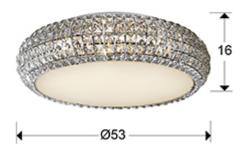

## **GENERAL INFORMATION**

Catalogue: i36 Iluminación Page: 210 EAN Code: 8435435305147 Type: Flush Ceiling Lamps Collection: Diamond

SIZES

Sizes: **Ø** 53.0 ‡ 16.0 cm Weight: 7.6 Kg

SIZES WITH PACKAGING

Weight: 9.2 Kg Volume: 0.0850m³ Sizes: ↔ 63.0 \$\(^1\) 64.0 \(^2\) 21.0 cm