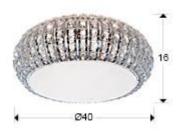

# **Diamond**

507039

Flush Ceiling Lamps

Small ceiling lamp made of metal, chrome finish. Glass shade made of clear square crystals. Lower opal glass diffuser included.

·This item includes 6 G9 LED 6W

#### **GENERAL INFORMATION**

Catalogue: i36 Iluminación Page: 210 EAN Code: 8435435305130 Type: Flush Ceiling Lamps Collection: Diamond



#### SIZES

Sizes: **Ø** 40.0 \$\frac{1}{2}\$ 16.0 cm Weight: 4.0 Kg

### SIZES WITH PACKAGING

Weight: 5.2 Kg Volume: 0.0510m³

Sizes: ↔ 48.0 1 48.0 22.0 cm

## **TECHNICAL INFORMATION**

Energy class: A+ Electric class: Class 1 Maximum power: 6x42W Voltage: 220/240 V Frecuency: 50 Hz



# ADDITIONAL INFORMATION

Material:Metal and glass Finish: Chrome. Clear Assembling time by customer: 10 min