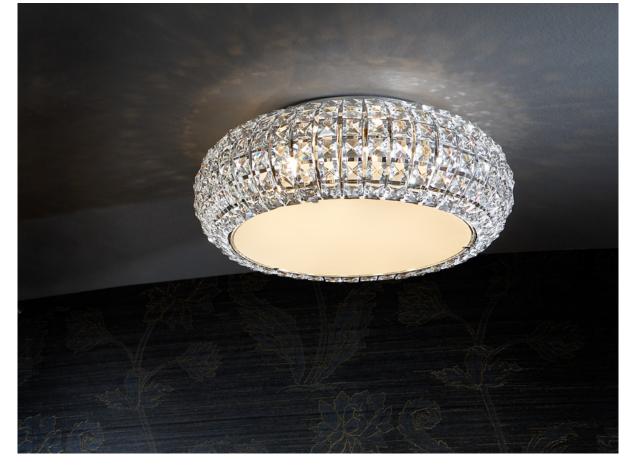

# **Diamond**

507039

Flush Ceiling Lamps

Small ceiling lamp made of metal, chrome finish. Glass shade made of clear square crystals. Lower opal glass diffuser included.

·This item includes 6 G9 LED 6W

# ADDITIONAL INFORMATION

Material:Metal and glass Finish: Chrome. Clear Assembling time by customer: 10 min