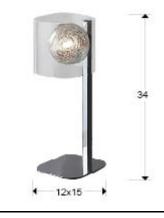

Eclipse Table lamps

506625

Table lamp of 1 light made of metal, chrome finish. Molded glass shades, interior ball decorated with glass filaments.

•This item includes 1 G9 LED 6W

### GENERAL INFORMATION

Catalogue: 138 Iluminación Page: 220 EAN Code: 8435435305109 Type: Table lamps Collection: Eclipse



### SIZES

Sizes: ↔ 12.0 ↓ 34.0 ✔ 15.0 cm Weight: 1.0 Kg

## SIZES WITH PACKAGING

Weight: 1.4 Kg Volume: 0.0110m³ Sizes: ↔ 19.0 ‡ 37.0 ✔ 15.0 cm

# **TECHNICAL INFORMATION**

Energy class: A+ Electric class: Class 2 Maximum power: 42W Voltage: 220/240 V Frecuency: 50 Hz





### ADDITIONAL INFORMATION

Material:Metal and glass Finish: Chrome and clear Cable colour: Clear