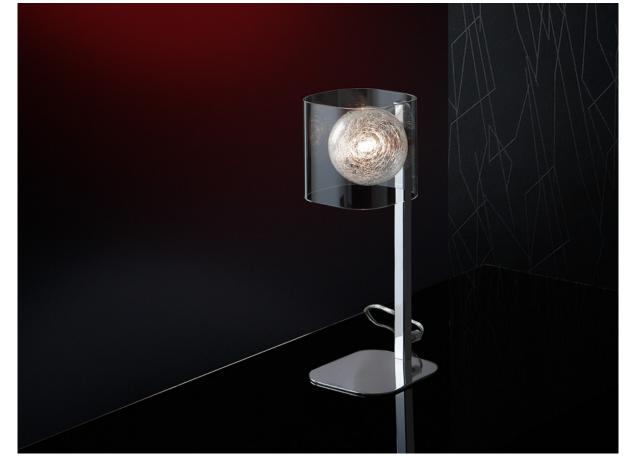

Eclipse Table lamps

506625

Table lamp of 1 light made of metal, chrome finish. Molded glass shades, interior ball decorated with glass filaments.

•This item includes 1 G9 LED 6W

### ADDITIONAL INFORMATION

Material:Metal and glass Finish: Chrome and clear Cable colour: Clear