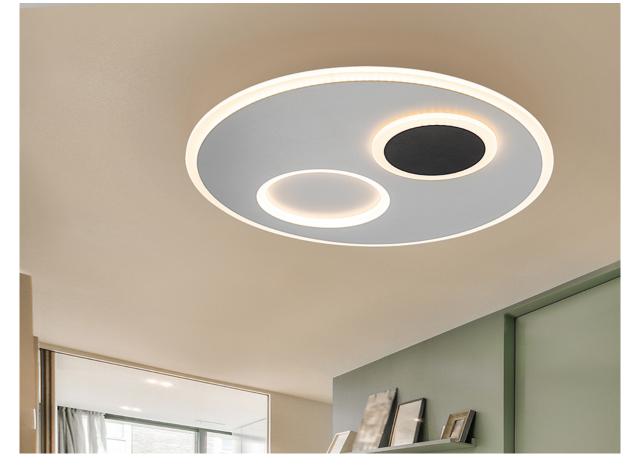

### Moon 298513 Flush Ceiling Lamps

Ceiling lamp made of metal and aluminium, finished in matt white and black. Opal acrylic diffuser. 40W LED. 4400 Im. 4000 K.

#### ADDITIONAL INFORMATION

Material:Metal, aluminium, acrylic Finish: White, black, opal