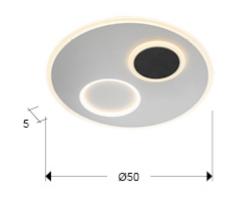

### Moon 298513 Flush Ceiling Lamps

Ceiling lamp made of metal and aluminium, finished in matt white and black. Opal acrylic diffuser. 40W LED. 4400 Im. 4000 K.

#### **GENERAL INFORMATION**

EAN Code: 8435435333584 Type: Flush Ceiling Lamps Collection: Moon



#### SIZES

Sizes: Ø 50.0 1 5.0 cm Weight: 4.6 Kg

# SIZES WITH PACKAGING

Weight: 5.6 Kg Volume: 0.0440m³ Sizes: ↔ 58.0 \$ 13.0 ₽ 58.0 cm

# **TECHNICAL INFORMATION**

Electric class: Class 1 Maximum power: 40W Voltage: 180/240 V Frecuency: 50/60 Hz Colour temperature: 4,000 K Average lifespan: 30,000 h Power factor: >0.9 CRI: >80

CE

DRIVER LED Make: SCHULLER Model: 73602 Quantity: 1 Units Dimmable: No Maximum power: 60W Frecuency: 50-60 Hz Primary voltaje: 180-240 V Type: Voltaje constante Secondary voltaje: 24 V Sizes: ↔ 13,0 1 3,0 4 4,5 cm

#### ADDITIONAL INFORMATION

Material:Metal, aluminium, acrylic Finish: White, black, opal